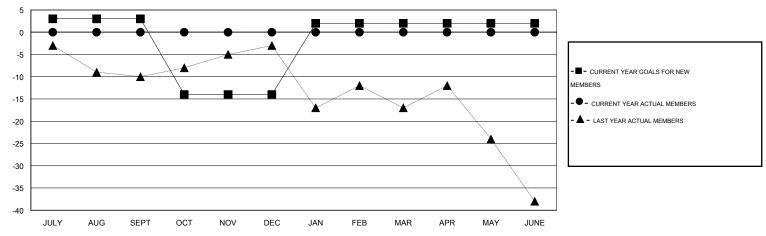

## GMT: Judy Hankom

| Clubs<br>RESULTS FOR 2016-2017 |        |        |        |        | Members<br>RESULTS FOR 2016-2017 |           |        |        |        |
|--------------------------------|--------|--------|--------|--------|----------------------------------|-----------|--------|--------|--------|
|                                |        |        |        |        |                                  |           |        |        |        |
| JULY/AUG/SEPT                  | 0      | 0      | 0      | 0      | JULY/AUG/SEPT                    | 3         | 0      | 0      | 0      |
| OCT/NOV/DEC<br>JAN/FEB/MAR     | 0<br>0 | 0<br>0 | 0<br>0 | 0<br>0 | OCT/NOV/DEC                      | -17<br>16 | 0<br>0 | 0<br>0 | 0<br>0 |
| APR/MAY/JUNE                   | 0      | 0      | 0      | 0      | APR/MAY/JUNE                     | 0         | 0      | 0      | 0      |